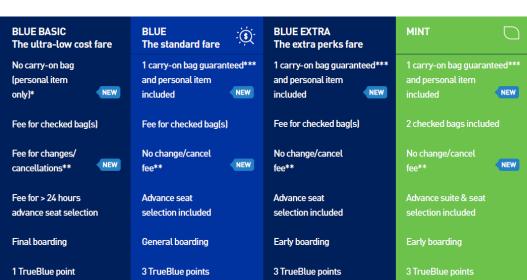

# JetBlue Eliminates Change/Cancel Fees\* and Guarantees\*\* Overhead Bin Space on **Domestic Flights**

### Change is in the air. (And in the fare.)

How we travel continues to evolve, and we're evolving what's included in our fares so travelers can choose what's most valuable to them and provide peace of mind with flexibility and a better boarding experience.

- \*Blue Basic excluded
- \*\*For Blue, Blue Extra and Mint fares

\*For new bookings made on or after 2/25/21 for travel on or after 7/20/21. \*\*Difference in fare applies.

per dollar

per dollar

\*\*\*Starting 7/20/21—Guaranteed overhead bin space for 1 carry-on sized bag on domestic flights or customer will be provided with \$25 JetBlue travel credit valid for 1 year.

per dollar

Learn More