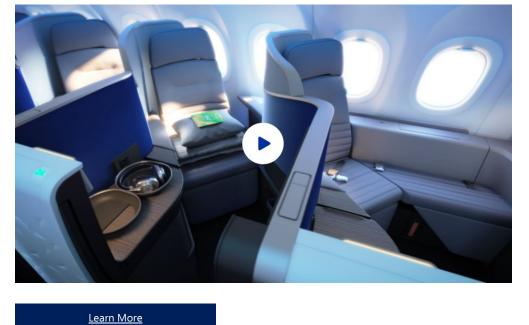

# Get Ready for the Royal Treat-mint

complete redesign of Mint again sets a new standard - this time on transatlantic flights – featuring 24 private suites with a sliding door for every Mint customer, a custom-designed seat cushion by Tuft & Needle, and will also introduce its latest innovation, the stunning Mint Studio™, which will offer the most space in a premium experience from any U.S. airline (a).

JetBlue unveiled a reimagined version of its popular Mint® experience. The first