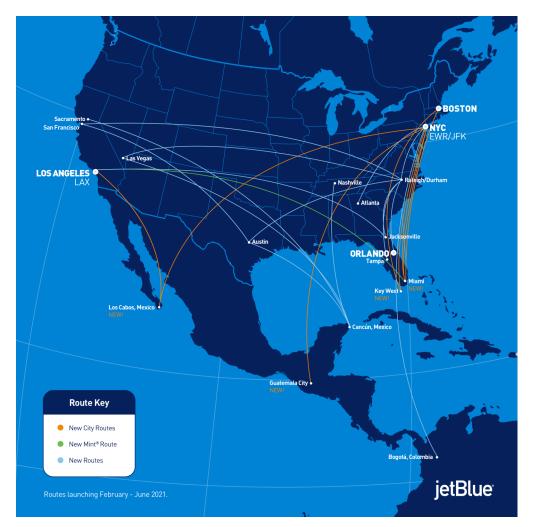

#### JetBlue Flies South to Four All-New Destinations in Latest Strategic Route Expansion Stretching Across the U.S. and Latin America

JetBlue will introduce service in four all-new destinations as part of a broader plan to add 24 new nonstop routes in the first half of 2021. Between February and June, JetBlue will touch down for the first time in Miami; Key West, Fla.; Guatemala City; and Los Cabos, Mexico.