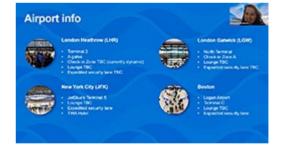

# Mint and Mosaic customers have a dedicated security lane for departure at London Heathrow and London Gatwick airports

At London Heathrow our Mint and Mosaic customers have access to the Fast Track.

Learn more

Mint and Mosaic customers departing from London Gatwick airport can use the Premium Security.

Learn more