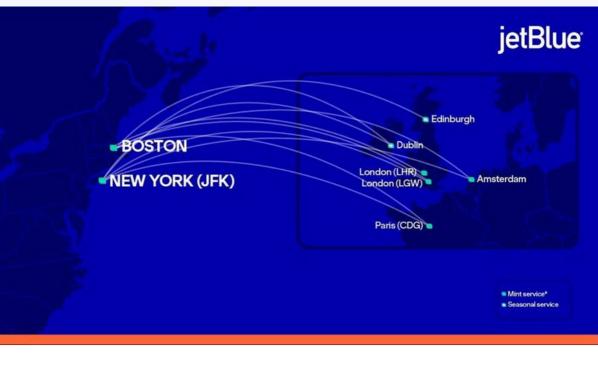

### JetBlue has announced entrance to two new transatlantic destinations - Dublin and Edinburgh – with flights available on sale now. Daily seasonal service from New York's John F. Kennedy International Airport (JFK) and Boston Logan International Airport (BOS) to Dublin Airport (DUB) will begin March 13, 2024, and continue through September 30,

JetBlue Announces Seasonal Flights to Dublin and

**Edinburgh** 

fourth and fifth transatlantic markets. The award-winning carrier currently offers daily nonstop service to London, Paris and Amsterdam from New York and London and Amsterdam from Boston. Schedule between New York (JFK) and Dublin (DUB) Daily seasonal service starting March 13 (Eastbound) & March 14 (Westbound) (through September 30, 2024) \*all times local JFK- DUB Flight #841 DUB-JFK Flight #842 9:30 p.m. - 8:15 a.m. (+1) 11:45 a.m. - 3:25 p.m.

2024. Daily seasonal service from New York's JFK to Edinburgh Airport (EDI) will begin May 22, 2024, and is scheduled through September 30, 2024. These mark JetBlue's