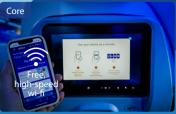

## Free Wi-Fi & entertainment

- Unlimited, free high-speed Wi-F broadband.
- Curated selection of live TV channels at every seat.
- Extensive library of seatback entertainment.