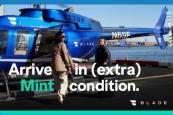

## Fly like nobody's business – for free.

A complimentary BLADE Airport helicopter transfer from JFK to Manhattan for Mosaic 4 members.