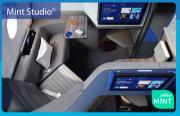

## Mint® MINT

- 22 fully enclosed Mint Suites® with all-aisle-access, fully lie-flat seats and a door for added privacy.
- 2 Mint Studios®, featuring the largest bed2 and TV (22"!) on a U.S. airline, a mirrored vanity, and an extra seat and table—to work, lounge and entertain.
- Curated small plates menu
- Cocktails shaken on board.