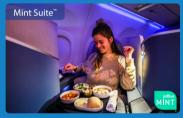

## Mint® MINT

- 22 fully enclosed Mint Suites® with all-aisle-access, fully lie-flat seats and a door for added privacy.
- 2 Mint Studios®, featuring the largest bed2 and TV (22"!) on a U.S. airline, a mirrored vanity, and an extra seat and table—to work, lounge and entertain.
- Curated small plates menu
- Cocktails shaken on board.