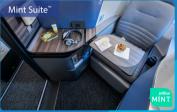

## Mint® MINT

- 22 fully enclosed Mint Suites® with all-aisle-access, fully lie-flat seats and a door for added privacy.
- 2 Mint Studios®, featuring the largest bed2 and TV (22"!) on a U.S. airline, a mirrored vanity, and an extra seat and table—to work, lounge and entertain.
- Curated small plates menu
- Cocktails shaken on board.