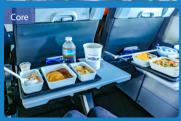

### Core

- 111 seats, including 24 Even More
   Space seats.
- 10.1" HD seatback touchscreen TV.
- Free on-demand shows, movies and 3D flight map.
- Craving something sweet or salty or both? Self-service snacks are available in the Pantry.