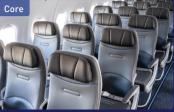

### Core

- 144 seats, including 42 Even More Space seats.
- 10.1" HD seatback touchscreen TV.
- Free on-demand shows, movies and 3D flight map.
- Craving something sweet or salty or both? Self-service snacks are available in the Pantry.