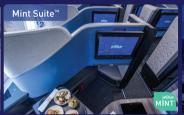

# Mint® MINT

- 14 fully enclosed Mint Suites® with all-aisle-access, fully lie-flat seats and a door for added privacy.
- 2 Mint Studios", featuring the largest bed and TV (22"!) on a U.S airline, a mirrored vanity, and an extra seat and table—to work, lounge and entertain.
- Curated small plates menu.
- Cocktails shaken on board.