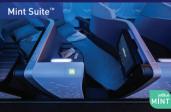

# Mint® MINT

- 14 fully enclosed Mint Suites® with all-aisle-access, fully lie-flat seats and a door for added privacy.
- 2 Mint Studios", featuring the largest bed and TV (22"!) on a U.S airline, a mirrored vanity, and an extra seat and table—to work, lounge and entertain.
- Curated small plates menu.
- Cocktails shaken on board.