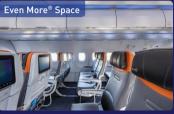

## Even More® Space

- Up to 38" of legroom space
- Early boarding
- Fast track security

**LAUNCHING 2024** 

**BOSTON (BOS)** 

**NEW YORK (JFK)** 

TO/FROM

DUBLIN (DUB)

A321neo with Mint aircraft 16 Mint / 144 Core