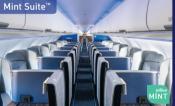

# Mint® MINT

- 14 fully enclosed Mint Suites® with all-aisle-access, fully lie-flat seats and a door for added privacy.
- 2 Mint Studios", featuring the largest bed and TV (22"!) on a U.S airline, a mirrored vanity, and an extra seat and table—to work, lounge and entertain.
- Curated small plates menu.
- Cocktails shaken on board.