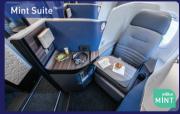

# Mint® MINT

- 14 fully enclosed Mint Suites® with all-aisle-access, fully lie-flat seats and a door for added privacy.
- 2 Mint Studios", featuring the largest bed and TV (22"!) on a U.S airline, a mirrored vanity, and an extra seat and table—to work, lounge and entertain.
- Curated small plates menu.
- Cocktails shaken on board.