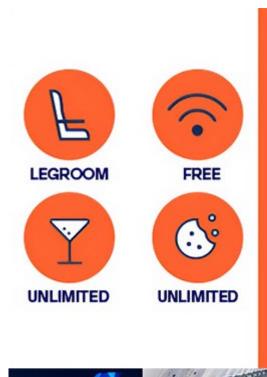

# Love at first flight.

It's all included with the core JetBlue experience.

- The most legroom in economy\*
   Unlimited blob appeal v4. ft.
- Unlimited high-speed wi-fi
  Live TV & movies at every seat
- Unlimited snacks

Beer, wine and liquor (21+)

Available on all transatiantic flights.
 Bosed on baseline seat pitch of transatiantic alreraft.

Visit the JetBlue agent website today.

- Product info
- Newsletters
- Webinars
- Promotions