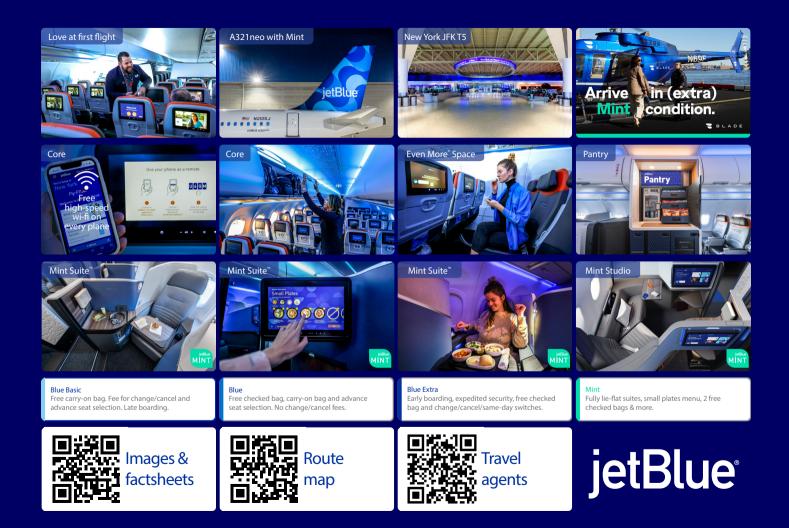

- 14 fully enclosed Mint Suites<sup>®</sup> with all-aisle-access, fully lie-flat seats and a door for added privacy.
- 2 Mint Studios®, featuring the largest bed and TV (22"!) on a U.S. airline, a mirrored vanity, and an extra seat and table—to work, lounge and entertain.
- Curated small plates menu.
- Cocktails shaken on board.

#### Core

.....

- 144 seats, including 42 Even More® Space seats.
- 10.1" HD seatback touchscreen TV.
- Free on-demand shows, movies and 3D flight map.
- The Pantry, our free inflight snack bar.
- Farm-to-table fresh meals served from Dig. All items served chilled.

# Even More<sup>®</sup> Space

- Up to 38''of legroom space
- Early boarding
- Fast track security

#### A321neo with Mint 16 Mint Suites / 144 Core

TO/FROM EDINBURGH (EDI)

# Free Wi-Fi & entertainment

- Unlimited, free high-speed Wi-Fi broadband.
- Curated selection of live TV channels at every seat.
- Extensive library of seatback entertainment.

### Superior service

- Award-winning travel experiences in Mint<sup>®</sup> and core.
- Specially trained crewmembers delivering personalized service.
- Shaking up the status quo with elevated service and attractive fares across the Atlantic.

## A321neo with Mint

- Boutique onboard experience enhanced with Airspace interior.
- Extended flying range and reduced noise footprint.
- Improved fuel savings to help JetBlue achieve net zero carbon emissions by 2040.

#### Fly like nobody's business – for free.

A complimentary BLADE Airport helicopter transfer from JFK to Manhattan for Mosaic 4 members.