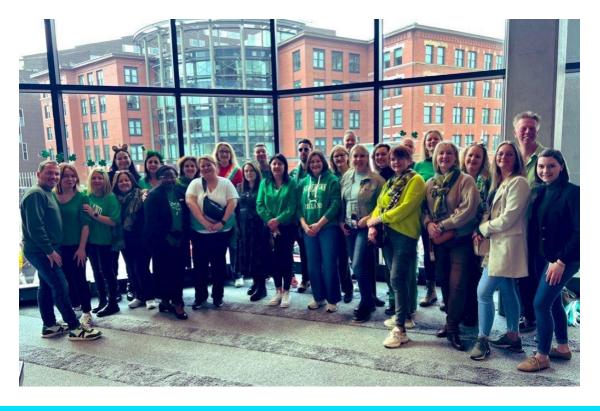

### **Boston FAM Trip**

The JetBlue Ireland Sales Team, Caitriona Toner & Francis McCabe accompanied by EU GM Maja Gedosev hosted an inaugural Travel Agents Familiarisation trip to Boston. The group enjoyed the Mint Suite<sup>™</sup> outbound and Even More® Space on the return journey.

Whilst in Boston the group was hosted by Meet Boston and had the opportunity to view the sights of Boston and enjoy the annual St. Patrick's Day parade.