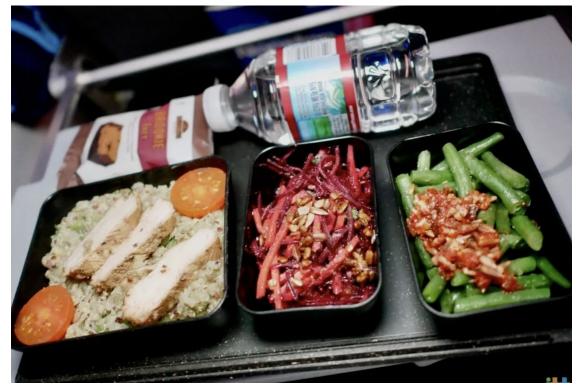

#### Eastbound – The JetBlue Core Dining Experience

All dishes in JetBlue's Core & Even More Space are served chilled with a choice of:

- Chicken Grain Bowl balsamic chicken, green lentils, tri-colour quinoa, herbs & tarragon mustard\*
- Ginger Garlic Tofu chilled soba noodles, apple cider garlic sauce, pickled daikon & carrots

#### Market Sides (included)

- Beet Carrot Slaw shredded beet and carrot salad, candied sunflower seeds\*
- Green Beans steamed green beans, garlic sundried tomato pesto\*