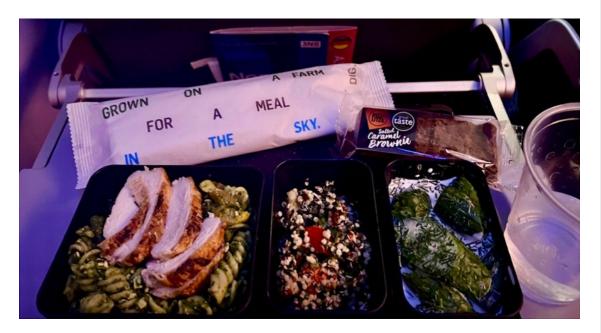

### **Rethinking airplane food with Dig**

\* While this aircraft is not configured with an oven for core seating, JetBlue worked with NYC-based culinary partner DIG to design an innovative and high-quality menu that more closely aligns with the beloved culinary experience on JetBlue's A321 Long Range transatlantic routes.

\* Upon launch, options for core customers will include inventive, fresh ingredient dishes such as crepes with smoked turkey, brie and caramelized onion jam; herb and cheese frittata; pesto pasta salad with grilled chicken; and sesame noodles with ginger garlic tofu, carrots and daikon.

\* Reusable dishes and earth-friendly cutlery reduce environmental footprint.

\* Complimentary beer, wine and liquor, and a Pantry with self-serve snacks.

#### Eastbound – The JetBlue Core Dining Experience

All dishes in JetBlue's Core & Even More Space are served chilled with a choice of:

- Chicken Grain Bowl balsamic chicken, green lentils, tri-colour quinoa, herbs & tarragon mustard\*
- Ginger Garlic Tofu chilled soba noodles, apple cider garlic sauce, pickled daikon & carrots

#### Market Sides (included)

- Beet Carrot Slaw shredded beet and carrot salad, candied sunflower seeds\*
- Green Beans steamed green beans, garlic sundried tomato pesto\*