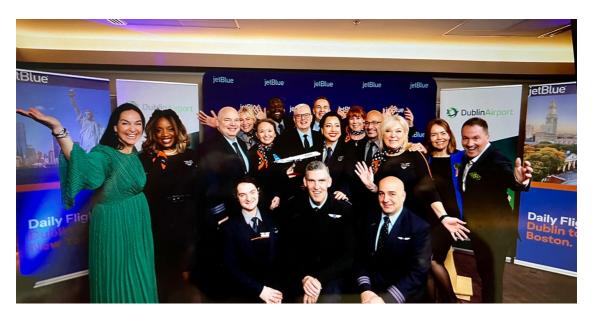

## JetBlue celebrated the Inaugural launch of JetBlue flights from Dublin to New York (JFK) and to Boston (BOS) on 14th March.

Dublin is the 4th European city to start JetBlue flights in the last three years and the services are seasonal ending 30th September 2024.