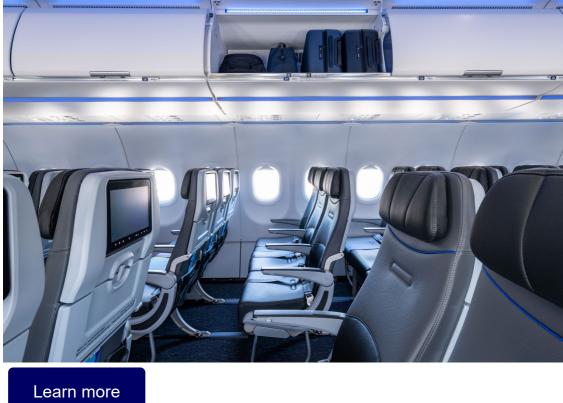

## including 42 Even More Space Seats

Meet the A321 NEO with MINT

Meet A321neo with Mint 16 Mint Suites including 2 Mint Studios, 144 Core seats