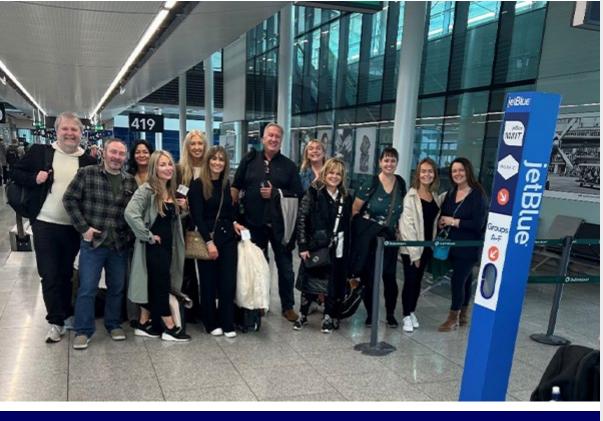

# **New York Fam Trip –**

NYC Expo -JetBlue were the official airline partner of a reverse sales mission to NYC hosted by NYC & CO.

JetBlue took 14 delegates from UK and 12 from Ireland along with 2 Travel

Trade Press. The group experience one way in MINT and one way in Even More Space seats. The group were accommodated at some iconic NYC Hotels, Fitzpatrick's

Hotel, The Beacon Hotel & Margaretville Resort Times Square. Lots to see in New York with top attractions visited such as The Edge, The Summit, Top of the Rock, Food truck tour and the finale was hosted at the Met Opera to Romeo & Juliet, a fitting end in the city that never sleeps.