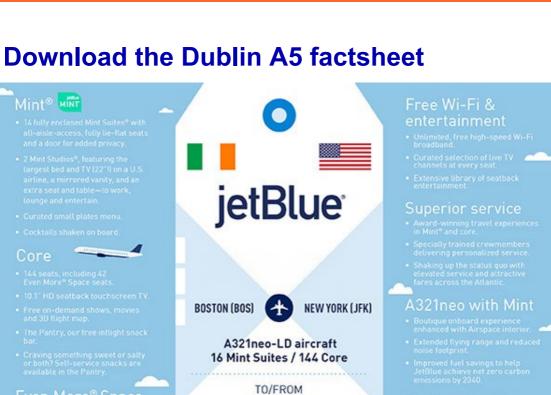

## including 42 Even More Space Seats

Meet the A321 NEO with MINT

Meet A321neo with Mint 16 Mint Suites including 2 Mint Studios, 144 Core seats

DUBLIN (DUB)

Visit the JetBlue agent website today. www.jetblue-uk.agentworld.com

Download

Where we jet

The annual airline rankings incorporate survey results from recent travellers on a slew of factors that contribute to the air travel experience. Factors include ease of travel, interactions with staff, on-board experience and value for price paid.