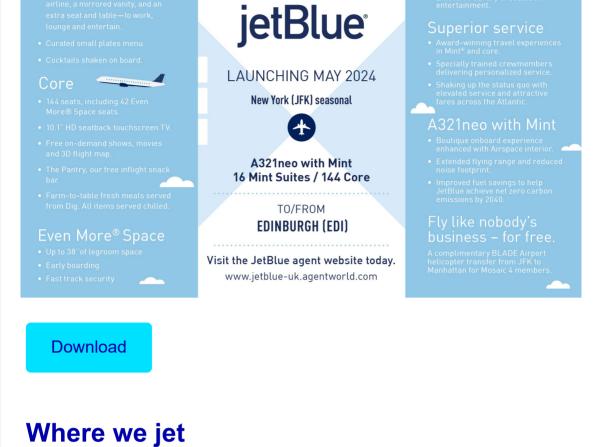

See the full schedule here

Meet the A321neo with Mint

including 42 Event More Space Seats

Pantry

Meet A321neo with Mint 16 Mint Suites including 2 Mint Studios, 144 Core seats

jetBlue

i ®×

**Download the EDI A5 factsheet** 