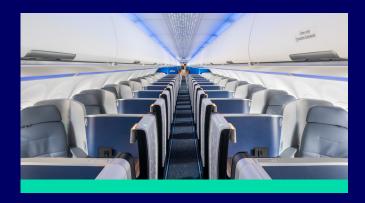

## Welcome to the suite life.

All suites, all the better to deliver our personalized, award-winning service—on all transatlantic flights (London, Paris, Amsterdam, Edinburgh and Dublin).

## **Every transatlantic Mint Suite® includes:**

- Fully lie-flat seat, featuring our Tuft & Needle sleep experience.
- Free unlimited, high-speed wi-fi, with multiple power ports and wireless charging.
- Large (17") TV with on-demand movies and live TV.
- Fresh, seasonal small plates menu, curated by our NYC restaurant partners.
- Full beverage service with artisan wine list, craft beers and cocktails shaken on board.
- Dedicated check-in, expedited security and early boarding.
- 2 free checked bags.