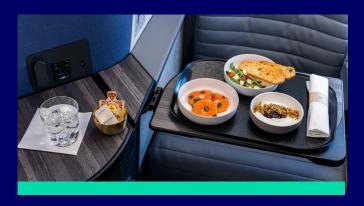

## **Every transatlantic Mint Suite® includes:**

- Fully lie-flat seat, featuring our Tuft & Needle sleep experience.
- Free unlimited, high-speed wi-fi, with multiple power ports and wireless charging.
- Large (17") TV with on-demand movies and live TV.
- Fresh, seasonal small plates menu, curated by our NYC restaurant partners.
- Full beverage service with artisan wine list, craft beers and cocktails shaken on board.
- Dedicated check-in, expedited security and early boarding.
- 2 free checked bags.