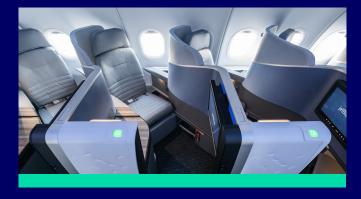

## **Every transatlantic Mint Suite® includes:**

- Fully lie-flat seat, featuring our Tuft & Needle sleep experience.
- Free unlimited, high-speed wi-fi, with multiple power ports and wireless charging.
- Large (17") TV with on-demand movies and live TV.
- Fresh, seasonal small plates menu, curated by our NYC restaurant partners.
- Full beverage service with artisan wine list, craft beers and cocktails shaken on board.
- Dedicated check-in, expedited security and early boarding.
- 2 free checked bags.

The front-row Mint Studio® features all the bells & whistles of the Mint Suite, plus the largest bed and TV (22") on a U.S. airline, even more storage, and an extra seat and table.

**Get a proper Mintroduction**