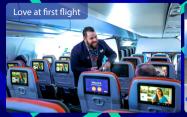

## Mint® MINT

- 14 fully enclosed Mint Suites® with all-aisle-access, fully lie-flat seats and a door for added privacy.
- 2 Mint Studios®, featuring the largest bed and TV (22"!) on a U.S airline, a mirrored vanity, and an extra seat and table—to work, lounge and entertain.
- Curated small plates menu.
- Cocktails shaken on board.

### Superior service

- Award-winning travel experiences in Mint® and core.
- Specially trained crewmembers delivering personalized service.
- Shaking up the status quo with elevated service and attractive fares across the Atlantic.