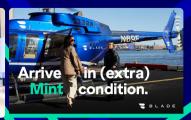

## Fly like nobody's business – for free.

A complimentary BLADE Airport helicopter transfer from JFK to Manhattan for Mosaic 4 members.