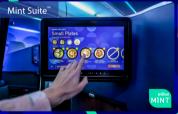

## Mint® MINT

- 14 fully enclosed Mint Suites® with all-aisle-access, fully lie-flat seats and a door for added privacy.
- 2 Mint Studios®, featuring the largest bed and TV (22"!) on a U.S airline, a mirrored vanity, and an extra seat and table—to work, lounge and entertain.
- Curated small plates menu.
- Cocktails shaken on board.