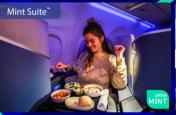

## Mint® MINT

- 14 fully enclosed Mint Suites® with all-aisle-access, fully lie-flat seats and a door for added privacy.
- 2 Mint Studios®, featuring the largest bed and TV (22"!) on a U.S airline, a mirrored vanity, and an extra seat and table—to work, lounge and entertain.
- Curated small plates menu.
- Cocktails shaken on board.