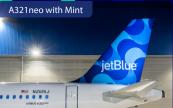

# jetBlue

New York (JFK) & Boston seasonal

A321neo with Mint 16 Mint Suites / 144 Core

TO/FROM **EDINBURGH (EDI)** 

Visit the JetBlue agent website today. www.jetblue-uk.agentworld.com

### A321neo with Mint

- Boutique onboard experience enhanced with Airspace interior.
- Extended flying range and reduced noise footprint.
- Improved fuel savings to help JetBlue achieve net zero carbon emissions by 2040.