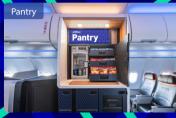

#### Core

- 144 seats, including 42 Ever More® Space seats.
- 10.1" HD seatback touchscreen TV.
- Free on-demand shows, movies and 3D flight map.
- The Pantry, our free inflight snack bar.
- Farm-to-table fresh meals served from Dig. All items served chilled.