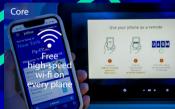

## Free Wi-Fi & entertainment

- Unlimited, free high-speed Wi-Fi broadband.
- Curated selection of live TV channels at every seat.
- Extensive library of seatback entertainment.