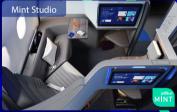

## Mint® MINT

- 14 fully enclosed Mint Suites® with all-aisle-access, fully lie-flat seats and a door for added privacy.
- 2 Mint Studios®, featuring the largest bed and TV (22"!) on a U.S airline, a mirrored vanity, and an extra seat and table—to work, lounge and entertain.
- Curated small plates menu.
- Cocktails shaken on board.