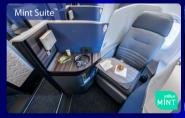

## Mint® MINT

- 14 fully enclosed Mint Suites® with all-aisle-access, fully lie-flat seats and a door for added privacy.
- 2 Mint Studios®, featuring the largest bed and TV (22"!) on a U.S airline, a mirrored vanity, and an extra seat and table—to work, lounge and entertain.
- Curated small plates menu.
- Cocktails shaken on board.