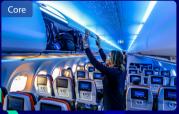

#### Core

- 144 seats, including 42 Ever More® Space seats.
- 10.1" HD seatback touchscreen TV.
- Free on-demand shows, movies and 3D flight map.
- The Pantry, our free inflight snack bar.
- Farm-to-table fresh meals served from Dig. All items served chilled.

### A321neo with Mint

- Boutique onboard experience enhanced with Airspace interior.
- Extended flying range and reduced noise footprint.
- Improved fuel savings to help JetBlue achieve net zero carbon emissions by 2040.